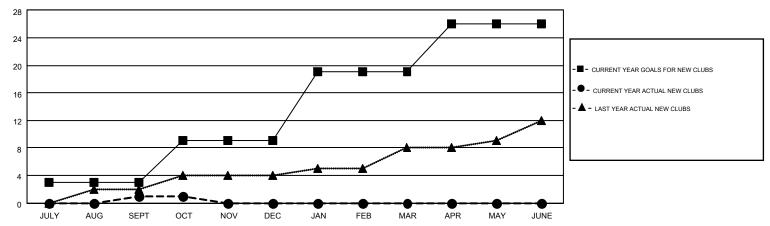

| Clubs                 |                  |           |                  |                  |  |  |  |  |  |
|-----------------------|------------------|-----------|------------------|------------------|--|--|--|--|--|
| RESULTS FOR 2016-2017 |                  |           |                  |                  |  |  |  |  |  |
| QUARTER               | NEW CLUB<br>GOAL | NEW CLUBS | DROPPED<br>CLUBS | NET<br>GAIN/LOSS |  |  |  |  |  |
|                       | GOAL             |           | CLOBS            | GAIN/LOGG        |  |  |  |  |  |
|                       |                  |           |                  |                  |  |  |  |  |  |
| JULY/AUG/SEPT         | 3                | 1         | 1                | 0                |  |  |  |  |  |
| OCT/NOV/DEC           | 6                | 0         | 0                | 0                |  |  |  |  |  |
| IAN/FEB/MAR           | 10               | 0         | 0                | 0                |  |  |  |  |  |
| APR/MAY/JUNE          | 7                | 0         | 0                | 0                |  |  |  |  |  |

## GOALS AND ACTUAL NEW CLUBS CUMULATIVE