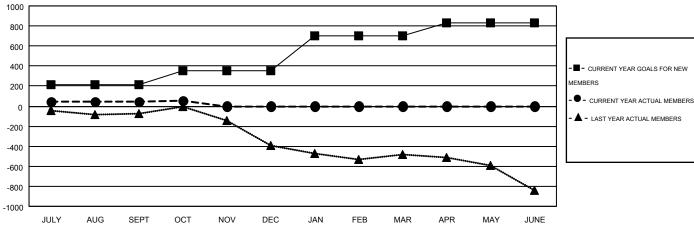

|                       |                    | Members                                |                    |                  |  |  |
|-----------------------|--------------------|----------------------------------------|--------------------|------------------|--|--|
| RESULTS FOR 2016-2017 |                    |                                        |                    |                  |  |  |
| QUARTER               | NEW MEMBER<br>GOAL | CHARTER AND<br>NEW<br>MEMBERS<br>ADDED | DROPPED<br>MEMBERS | NET<br>GAIN/LOSS |  |  |
| JULY/AUG/SEPT         | 212                | 821                                    | 779                | 42               |  |  |
| OCT/NOV/DEC           | 144                | 221                                    | 210                | 11               |  |  |
| JAN/FEB/MAR           | 350                | 0                                      | 0                  | 0                |  |  |
| APR/MAY/JUNE          | 125                | 0                                      | 0                  | 0                |  |  |

## GOALS AND ACTUAL MEMBERS CUMULATIVE

| DROPPED CLUBS: 1 |     | 446 CLUBS OF 1223 ADDED 1 OR MORE<br>NEW MEMBERS | GENDER DISTRIBUTION |                 |       |
|------------------|-----|--------------------------------------------------|---------------------|-----------------|-------|
|                  |     |                                                  | MALE                | 17,971 (67.29%) |       |
|                  |     |                                                  | FEMALE              | 8,737 (32.71%)  |       |
| DROPPED MEMBERS  |     |                                                  |                     |                 |       |
| DECEASED         | 106 | ASSESSMENT DATA                                  |                     |                 |       |
| CLUB CANCELLED   | 0   |                                                  | FAMILY UNIT MEMBERS |                 | 4,614 |
| OTHER            | 883 |                                                  | HEAD OF HOUSEHOLD   |                 | 2,280 |
| TOTAL            | 989 |                                                  | NON-HEAD OF HOUSEHO | DLD             | 2,334 |